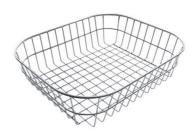

A159 A01
\* only in combination with the accessory
A644 A01

PANIER INOX POUR CUVE 34x40 CM

A611 F00

PLANCHE DE DECOUPE DOUBLE IROKO

A644 F44