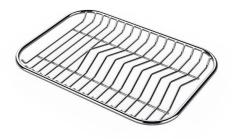

**GRILLE POR.ASSIETTES INOX** 

GRILLE PORTE-ASSIETTES INOX 250x425
Aloo Bol

GRILLE PORTE-ASSIETTES INOX 25x35

A100 A54 \* only in combination with the accessory A644 F04

PLANCHE DE DECOUPE CRYSTAL 23x41 CM A631 C00