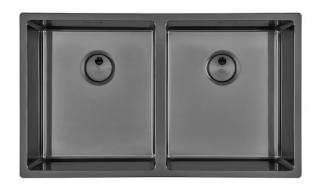

### INTRIGO DOUBLE GUN METAL SOUS PLAN

Kitchen Sinks

Code: N455 S46

LAVELLO INTRIGO 2V mm 340x400 R12 SOUSPLAN GUNMETAL

#### **DETAILS**

| Coloring               | Gun Metal                                                       |
|------------------------|-----------------------------------------------------------------|
| Edge/Installation Type | Undermount                                                      |
| Finish                 | PVD                                                             |
| Material               | AISI 304 stainless steel                                        |
| Texture                | Foster brushed                                                  |
| Base                   | 80 cm                                                           |
| Dimensions             | 750 x 440 mm                                                    |
| Standard fittings      | Fixing hooks, gasket, drain, overflow and siphon, boxed packing |
|                        |                                                                 |