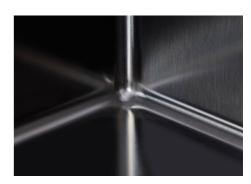

---------------------------------------------------|
| Save space system   | Drain and siphon are designed to leave as much space as possible in the under-sink area, more and more useful today for theseparate waste collection systems.                                               |
| Small radius        | Bowls with squared shapes with a modern design and an increased capacity, for a minimal aesthetics connected with an extreme practicity.                                                                    |
| Space waste fitting | The elegant SPACE steel cap closes the drain and leaves no visible residues collected in the basket below. Space also has a small footprint and allows the optimal use of the under-sink compartment.       |

### **TECHNICAL DATA**





#### **GALLERY**













### **OPTIONAL ACCESSORIES**



CUVETTE PERFOREE INOX
A154 F00
\* only in combination with the accessory
A644 F04



**CUVETTE PLASTIQUE BLANCHE**A153 A00



mm214x379
Al00 C03
\* only in combination with the accessory
A644 A01

**GRILLE POR.ASSIETTES INOX** 



GRILLE PORTE-ASSIETTES INOX 250x425
Aloo Bol



GRILLE PORTE-ASSIETTES INOX 25x35

A100 A54 \* only in combination with the accessory A644 F04



PLANCHE DE DECOUPE CRYSTAL 23x41 CM A631 C00



PLANCHE DE DECOUPE DOUBLE HDPE

A644 A01



PLANCHE DE DECOUPE DOUBLE IROKO

A644 F04



**CUVETTE INOX PERFOREE** 

A151 F00

\* only in combination with the accessory A644 A01



KIT RÂPES ET PLANCHE DE DECOUPE HDPE

A159 A01
\* only in combination with the accessory
A644 A01



PANIER INOX POUR CUVE 34x40 CM

A611 F00



PLANCHE DE DECO