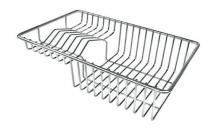

**GRILLE POR.ASSIETTES INOX** 

GRILLE PORTE-ASSIETTES INOX 250x425
Aloo Bol

GRILLE PORTE-ASSIETTES INOX 25x35

A100 A54 \* only in combination with the accessory A644 F04

PLANCHE DE DECOUPE CRYSTAL 23x41 CM A631 C00