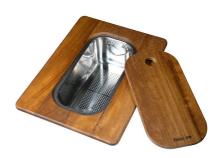

PLANCHE DE DECOUPE DOUBLE HDPE

A644 A01

PLANCHE DE DECOUPE DOUBLE IROKO

A644 F04

**CUVETTE INOX PERFOREE** 

A151 F00

\* only in combination with the accessory A644 A01

KIT RÂPES ET PLANCHE DE DECOUPE HDPE

A159 A01
\* only in combination with the accessory
A644 A01

PANIER INOX POUR CUVE 34x40 CM

A611 F00

PLANCHE DE DECOUPE DOUBLE IROKO

A644 F44