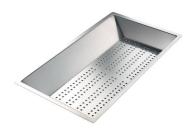

### **OPTIONAL ACCESSORIES**

CUVETTE PERFOREE INOX
A154 F00
\* only in combination with the accessory
A644 F04

**CUVETTE PLASTIQUE BLANCHE**A153 A00

mm214x379
Al00 C03
\* only in combination with the accessory
A644 A01

A159 A01
\* only in combination with the accessory
A644 A01

PANIER INOX POUR CUVE 34x40 CM

A611 F00

PLANCHE DE DECOUPE DOUBLE IROKO

A644 F44