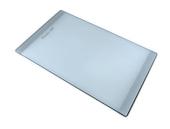

**GRILLE POR.ASSIETTES INOX** 

GRILLE PORTE-ASSIETTES INOX 250x425
Aloo Bol

GRILLE PORTE-ASSIETTES INOX 25x35

A100 A54 \* only in combination with the accessory A644 F04

PLANCHE DE DECOUPE CRYSTAL 23x41 CM A631 C00