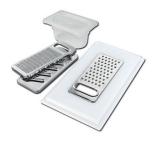

**GRILLE POR.ASSIETTES INOX** 

GRILLE PORTE-ASSIETTES INOX 250x425
Aloo Bol

GRILLE PORTE-ASSIETTES INOX 25x35

A100 A54 \* only in combination with the accessory A644 F04

PLANCHE DE DECOUPE CRYSTAL 23x41 CM A631 C00

PLANCHE DE DECOUPE DOUBLE HDPE

A644 A01

PLANCHE DE DECOUPE DOUBLE IROKO

A644 F04

**CUVETTE INOX PERFOREE** 

A151 F00

\* only in combination with the accessory A644 A01

KIT RÂPES ET PLANCHE DE DECOUPE HDPE