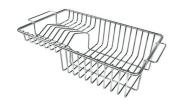

**GRILLE POR.ASSIETTES INOX** 

GRILLE PORTE-ASSIETTES INOX 250x425
Aloo Bol

GRILLE PORTE-ASSIETTES INOX 25x35

A100 A54 \* only in combination with the accessory A644 F04

PLANCHE DE DECOUPE CRYSTAL 23x41 CM A631 C00