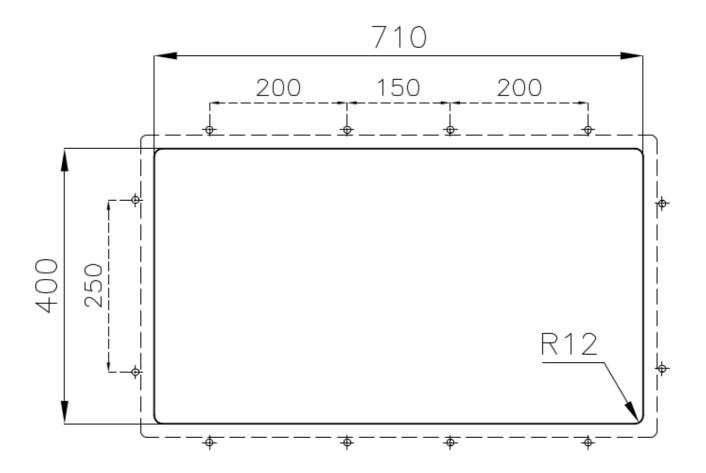

| Mixer holes                   | No standard holes                                                                                                                                                                                                                                                                                                                              |
|-------------------------------|------------------------------------------------------------------------------------------------------------------------------------------------------------------------------------------------------------------------------------------------------------------------------------------------------------------------------------------------|
| Built-in hole                 | View technical data sheet                                                                                                                                                                                                                                                                                                                      |
| Drainer                       | No                                                                                                                                                                                                                                                                                                                                             |
| Width                         | 75 cm                                                                                                                                                                                                                                                                                                                                          |
| Bowl dimension                | 340x400mm                                                                                                                                                                                                                                                                                                                                      |
| Number of bowls               | 2 bowls                                                                                                                                                                                                                                                                                                                                        |
| Waste fitting                 | Drain SPACE 3,5"                                                                                                                                                                                                                                                                                                                               |
| Notes:                        | As the product consists of a single seamless steel surface with no gaps or interstices, the use of garbage disposal and waste fitting with automatic control is not permitted.                                                                                                                                                                 |
| FEATURES                      |                                                                                                                                                                                                                                                                                                                                                |
| Gun Metal                     | The Gun Metal finish is obtained by treating steel with a physical process called PVD (Phisical Vacuum Deposition) which deposits particles of noble metals on the surface. The result is a unique and refined aesthetic effect, and an improvement of the mechanical properties of the steel which is more resistant to impact and scratches. |
| ONE SEAMLESS STEEL<br>SURFACE | The waste-fitting and overflow are moulded on the sink. The product is therefore made out of one seamless steel surface, without gaps or interstices. A great plus in terms of hygiene.                                                                                                                                                        |
| Deep bowls                    | This bowls reach an important depth, over 20 cm, thanks to the advanced production technology, that can be offer great capiency and practicity in all the washing operations.                                                                                                                                                                  |
| High thickness                | Imm thick steel. A significant thickness, which guarantees the maximum sturdiness and durability.                                                                                                                                                                                                                                              |