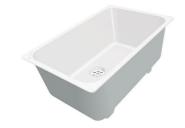

### **OPTIONAL ACCESSORIES**

CUVETTE PERFOREE INOX
A154 F00
\* only in combination with the accessory
A644 F04

**CUVETTE PLASTIQUE BLANCHE**A153 A00

mm214x379
Al00 C03
\* only in combination with the accessory
A644 A01