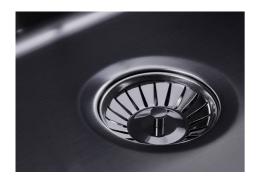

| Mixer holes                   | No standard holes                                                                                                                                                                                                                                                                                                                              |
|-------------------------------|------------------------------------------------------------------------------------------------------------------------------------------------------------------------------------------------------------------------------------------------------------------------------------------------------------------------------------------------|
| Built-in hole                 | View technical data sheet                                                                                                                                                                                                                                                                                                                      |
| Drainer                       | No                                                                                                                                                                                                                                                                                                                                             |
| Width                         | 75 cm                                                                                                                                                                                                                                                                                                                                          |
| Bowl dimension                | 340x400mm                                                                                                                                                                                                                                                                                                                                      |
| Number of bowls               | 2 bowls                                                                                                                                                                                                                                                                                                                                        |
| Waste fitting                 | Drain SPACE 3,5"                                                                                                                                                                                                                                                                                                                               |
| Notes:                        | As the product consists of a single seamless steel surface with no gaps or interstices, the use of garbage disposal and waste fitting with automatic control is not permitted.                                                                                                                                                                 |
| FEATURES                      |                                                                                                                                                                                                                                                                                                                                                |
| Gun Metal                     | The Gun Metal finish is obtained by treating steel with a physical process called PVD (Phisical Vacuum Deposition) which deposits particles of noble metals on the surface. The result is a unique and refined aesthetic effect, and an improvement of the mechanical properties of the steel which is more resistant to impact and scratches. |
| ONE SEAMLESS STEEL<br>SURFACE | The waste-fitting and overflow are moulded on the sink. The product is therefore made out of one seamless steel surface, without gaps or interstices. A great plus in terms of hygiene.                                                                                                                                                        |
| Deep bowls                    | This bowls reach an important depth, over 20 cm, thanks to the advanced production technology, that can be offer great capiency and practicity in all the washing operations.                                                                                                                                                                  |
| High thickness                | Imm thick steel. A significant thickness, which guarantees the maximum sturdiness and durability.                                                                                                                                                                                                                                              |

| Perimetral overflow | The overflow is always a security on the Foster sinks that prevents the overflow of water in case of oversights. The perimeter drain solution improves aesthetics thanks to its square and essential shape. |
|---------------------|-------------------------------------------------------------------------------------------------------------------------------------------------------------------------------------------------------------|
| Save space system   | Drain and siphon are designed to leave as much space as possible in the under-sink area, more and more useful today for theseparate waste collection systems.                                               |
| Small radius        | Bowls with squared shapes with a modern design and an increased capacity, for a minimal aesthetics connected with an extreme practicity.                                                                    |
| Space waste fitting | The elegant SPACE steel cap closes the drain and leaves no visible residues collected in the basket below. Space also has a small footprint and allows the optimal use of the under-sink compartment.       |