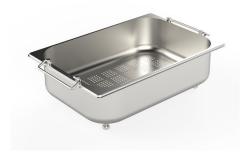

### **OPTIONAL ACCESSORIES**

CUVETTE PERFOREE INOX
A154 F00
\* only in combination with the accessory
A644 F04

**CUVETTE PLASTIQUE BLANCHE**A153 A00

mm214x379
Al00 C03
\* only in combination with the accessory
A644 A01