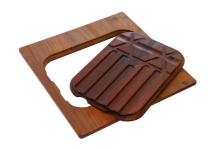

**GRILLE POR.ASSIETTES INOX** 

GRILLE PORTE-ASSIETTES INOX 250x425
Aloo Bol

GRILLE PORTE-ASSIETTES INOX 25x35

A100 A54 \* only in combination with the accessory A644 F04

PLANCHE DE DECOUPE CRYSTAL 23x41 CM A631 C00

PLANCHE DE DECOUPE DOUBLE HDPE

A644 A01

PLANCHE DE DECOUPE DOUBLE IROKO

A644 F04

**CUVETTE INOX PERFOREE** 

A151 F00

\* only in combination with the accessory A644 A01

KIT RÂPES ET PLANCHE DE DECOUPE HDPE